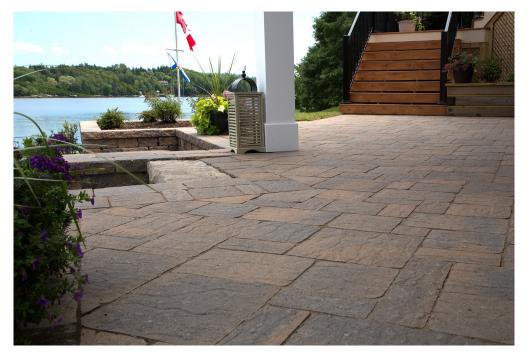

## Paving stones with clean lines and an elegant slate-like finish

Boasting clean lines and an elegant slate-like finish, WindsorSlate Pavers come in three different shaped stones: Large Rectangle, Square, and Small Rectangle. Combine them with the larger block-style pavers, CastleSlate, to form inspiring random designs with strength at the core.

## Thicker, heavy-duty slate paving stones

The additional thickness of WindsorSlate and CastleSlate concrete pavers makes them ideal for high traffic areas such as driveways, patios or poolscapes.

No matter which paving stone you select, rest assured that your project will be off to a great start when it is built on a foundation of Shaw Brick style, quality and expertise.