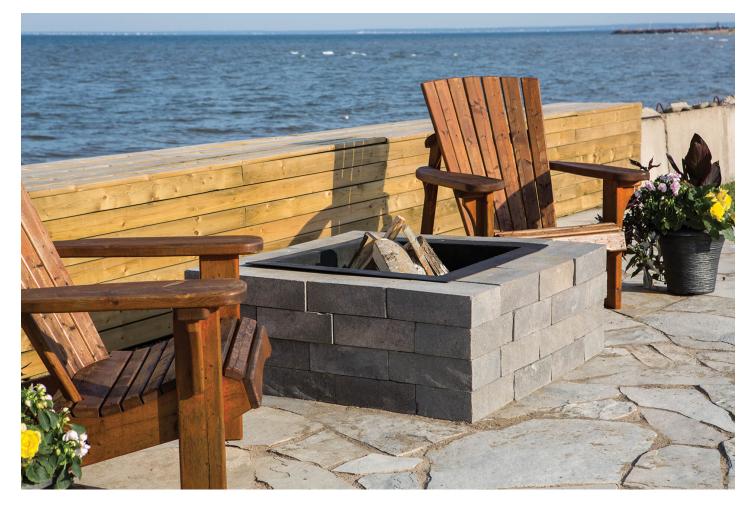

#### An elegant square fire pit design.

Add warmth and style to your outdoor living space with the Windmill Fire Pit. Featuring the simple, versatile design of our Weathered WallStone, this fire pit combines refined, clean-cut lines with a contemporary, elegant look. It's the perfect addition to transform your backyard into a cozy gathering spot.

#### Material Included

48 Classic Weathered WallStones, Natural Charcoal 26" x 26" Square Steel Fire Pit Insert

#### Shapes & Sizes

44-L x 44-W x 16-H in 1118-L x 1118-W x 305-H mm