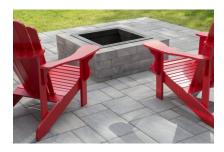

#### An elegant square fire pit design.

Add warmth and style to your outdoor living space with the Windmill Fire Pit. Featuring the simple, versatile design of our Weathered WallStone, this fire pit combines refined, clean-cut lines with a contemporary, elegant look. It's the perfect addition to transform your backyard into a cozy gathering spot.

#### Material Included

48 Classic Weathered WallStones, Natural Charcoal 26" x 26" Square Steel Fire Pit Insert

#### Shapes & Sizes

44-L x 44-W x 16-H in 1118-L x 1118-W x 305-H mm