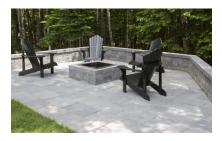

#### An elegant square fire pit design.

Add warmth and style to your outdoor living space with the Windmill Fire Pit. Featuring the simple, versatile design of our Weathered WallStone, this fire pit combines refined, clean-cut lines with a contemporary, elegant look. It's the perfect addition to transform your backyard into a cozy gathering spot.

#### Material Included

48 Classic Weathered WallStones, Natural Charcoal 26" x 26" Square Steel Fire Pit Insert

#### Shapes & Sizes

44-L x 44-W x 16-H in 1118-L x 1118-W x 305-H mm