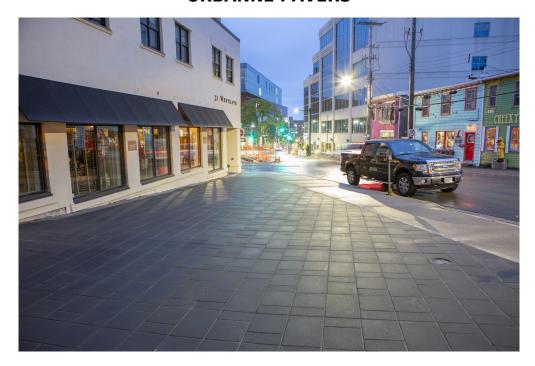

## **URBANNE PAVERS**

## Smooth, clean and modern.

A new addition to the Shaw Brick paver collection, the Urbanne series features three different stone shapes with a modern slate texture. The smooth texture and clean, modern look of Urbanne Pavers will be sure to inspire any outdoor environment. It is available in either 50 mm or 80 mm thicknesses ensuring strength and durability for any application.

## A natural show stopper.

You'll be so pleased with the modern look of the Urbanne pavers and how it will transform the outdoor space of your home or building. Available in a variety of colours and shapes designed to fit even the smallest of spaces.