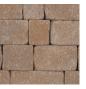

#### An old-style garden wall system with a sense of style.

Tumbled WallStone is a multi-component rough-textured garden wall system that always makes a great first impression. The look is decidedly old-style. The feeling is warmth all around.

The garden blocks in the Tumbled WallStone system are available in a variety of formats that help add interest and graceful curves to garden walls: Long Stretcher, Stretcher, Medium Radius and Short Radius. The system also includes a coordinated Cap that is sold separately.