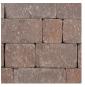

#### An old-style garden wall system with a sense of style.

Tumbled WallStone is a multi-component rough-textured garden wall system that always makes a great first impression. The look is decidedly old-style. The feeling is warmth all around.

The garden blocks in the Tumbled WallStone system are available in a variety of formats that help add interest and graceful curves to garden walls: Long Stretcher, Stretcher, Medium Radius and Short Radius. The system also includes a coordinated Cap that is sold separately.