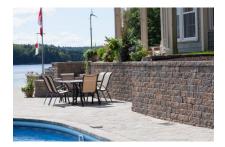

#### An old-style garden wall system with a sense of style.

Tumbled WallStone is a multi-component rough-textured garden wall system that always makes a great first impression. The look is decidedly old-style. The feeling is warmth all around.

The garden blocks in the Tumbled WallStone system are available in a variety of formats that help add interest and graceful curves to garden walls: Long Stretcher, Stretcher, Medium Radius and Short Radius. The system also includes a coordinated Cap that is sold separately.