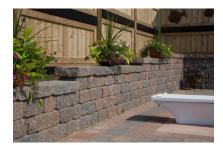

#### An old-style garden wall system with a sense of style.

Tumbled WallStone is a multi-component rough-textured garden wall system that always makes a great first impression. The look is decidedly old-style. The feeling is warmth all around.

The garden blocks in the Tumbled WallStone system are available in a variety of formats that help add interest and graceful curves to garden walls: Long Stretcher, Stretcher, Medium Radius and Short Radius. The system also includes a coordinated Cap that is sold separately.