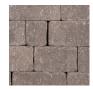

#### An old-style garden wall system with a sense of style.

Tumbled WallStone is a multi-component rough-textured garden wall system that always makes a great first impression. The look is decidedly old-style. The feeling is warmth all around.

The garden blocks in the Tumbled WallStone system are available in a variety of formats that help add interest and graceful curves to garden walls: Long Stretcher, Stretcher, Medium Radius and Short Radius. The system also includes a coordinated Cap that is sold separately.

## TEXTURE

Tumbled