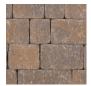

#### An old-style garden wall system with a sense of style.

Tumbled WallStone is a multi-component rough-textured garden wall system that always makes a great first impression. The look is decidedly old-style. The feeling is warmth all around.

The garden blocks in the Tumbled WallStone system are available in a variety of formats that help add interest and graceful curves to garden walls: Long Stretcher, Stretcher, Medium Radius and Short Radius. The system also includes a coordinated Cap that is sold separately.