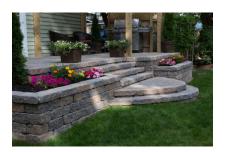

#### An old-style garden wall system with a sense of style.

Tumbled WallStone is a multi-component rough-textured garden wall system that always makes a great first impression. The look is decidedly old-style. The feeling is warmth all around.

The garden blocks in the Tumbled WallStone system are available in a variety of formats that help add interest and graceful curves to garden walls: Long Stretcher, Stretcher, Medium Radius and Short Radius. The system also includes a coordinated Cap that is sold separately.