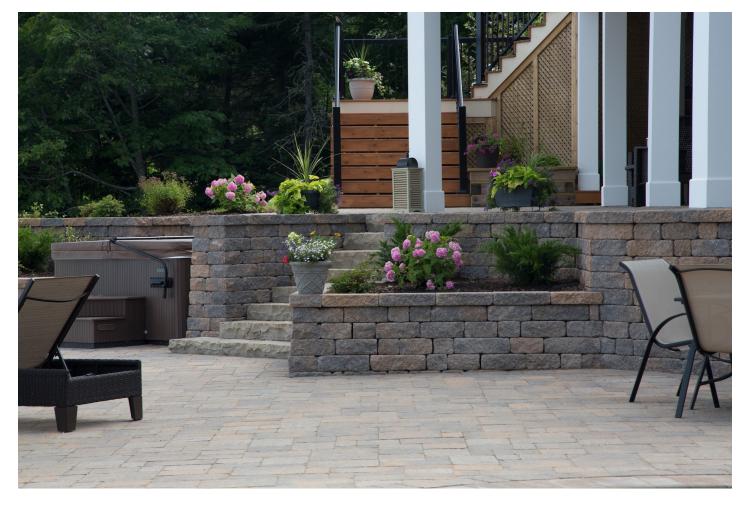

#### An old-style garden wall system with a sense of style.

Tumbled WallStone is a multi-component rough-textured garden wall system that always makes a great first impression. The look is decidedly old-style. The feeling is warmth all around.

The garden blocks in the Tumbled WallStone system are available in a variety of formats that help add interest and graceful curves to garden walls: Long Stretcher, Stretcher, Medium Radius and Short Radius. The system also includes a coordinated Cap that is sold separately.