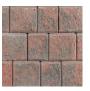

y Brick Way Lantz, NS B2S 3G4 (902) 883-2201 salesinfo@shawbrick.ca shawbrick.ca

# **Stackstone**









20 Clay Brick Way Lantz, NS B2S 3G4 (902) 883-2201 salesinfo@shawbrick.ca shawbrick.ca

# Creativity in patio walls and garden walls is stacked in your favour.

StackStone, is a tapered garden stone system that features self-aligning landscape blocks with a structural interlock – even around tight curves. Both sides of the stone are rock-faced to use for free-standing patio walls or garden walls, attractive edging, and window or tree wells.

StackStone ensures a perfect, durable, tight fit every time. Use it for straight walls or curves and you'll be impressed by the attractive appearance from any angle.

### RECOMMENDED USE



Gardens

### **COLOUR**



Chamois



Granite



Mocha



Red

# **TEXTURE**



#### ADDITIONAL INFORMATION/SPECIFICATIONS

### **Dimensions:**

8-L X 8-W X 4-H in (6-L back)

203-L x 203-W x 102-H mm (152-L back)

Unit Coverage: .22 sq.ft. /block

(caps available for this product)



# **Back Unit Dimensions:**

6-L X 8-W X 4-H in

Only available in certain stores

20 Clay Brick Way Lantz, NS B2S 3G4 (902) 883-2201 salesinfo@shawbrick.ca shawbrick.ca