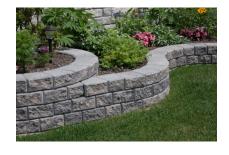

# Creativity in patio walls and garden walls is stacked in your favour.

StackStone, is a tapered garden stone system that features self-aligning landscape blocks with a structural interlock – even around tight curves. Both sides of the stone are rock-faced to use for free-standing patio walls or garden walls, attractive edging, and window or tree wells.

StackStone ensures a perfect, durable, tight fit every time. Use it for straight walls or curves and you'll be impressed by the attractive appearance from any angle.