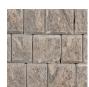

20 Clay Brick Way Lantz, NS B2S 3G4 (902) 883-2201 salesinfo@shawbrick.ca shawbrick.ca

# **Stackstone**









20 Clay Brick Way Lantz, NS B2S 3G4 (902) 883-2201 salesinfo@shawbrick.ca shawbrick.ca

# Creativity in patio walls and garden walls is stacked in your favour.

StackStone, is a tapered garden stone system that features self-aligning landscape blocks with a structural interlock – even around tight curves. Both sides of the stone are rock-faced to use for free-standing patio walls or garden walls, attractive edging, and window or tree wells.

StackStone ensures a perfect, durable, tight fit every time. Use it for straight walls or curves and you'll be impressed by the attractive appearance from any angle.

### RECOMMENDED USE



Gardens

### **COLOUR**



Chamois



Granite



Mocha



Red

# **TEXTURE**



#### ADDITIONAL INFORMATION/SPECIFICATIONS

### **Dimensions:**

8-L X 8-W X 4-H in (6-L back)

203-L x 203-W x 102-H mm (152-L back)

Unit Coverage: .22 sq.ft. /block

(caps available for this product)



# **Back Unit Dimensions:**

6-L X 8-W X 4-H in

Only available in certain stores

20 Clay Brick Way Lantz, NS B2S 3G4 (902) 883-2201 salesinfo@shawbrick.ca shawbrick.ca