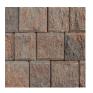

20 Clay Brick Way Lantz, NS B2S 3G4 (902) 883-2201 salesinfo@shawbrick.ca shawbrick.ca

# **Stackstone**









20 Clay Brick Way Lantz, NS B2S 3G4 (902) 883-2201 salesinfo@shawbrick.ca shawbrick.ca

# Creativity in patio walls and garden walls is stacked in your favour.

StackStone, is a tapered garden stone system that features self-aligning landscape blocks with a structural interlock – even around tight curves. Both sides of the stone are rock-faced to use for free-standing patio walls or garden walls, attractive edging, and window or tree wells.

StackStone ensures a perfect, durable, tight fit every time. Use it for straight walls or curves and you'll be impressed by the attractive appearance from any angle.

### RECOMMENDED USE



Gardens

### **COLOUR**



Chamois



Granite



Mocha



Red

# **TEXTURE**



#### ADDITIONAL INFORMATION/SPECIFICATIONS

### **Dimensions:**

8-L X 8-W X 4-H in (6-L back)

203-L x 203-W x 102-H mm (152-L back)

Unit Coverage: .22 sq.ft. /block

(caps available for this product)



# **Back Unit Dimensions:**

6-L X 8-W X 4-H in

Only available in certain stores

20 Clay Brick Way Lantz, NS B2S 3G4 (902) 883-2201 salesinfo@shawbrick.ca shawbrick.ca