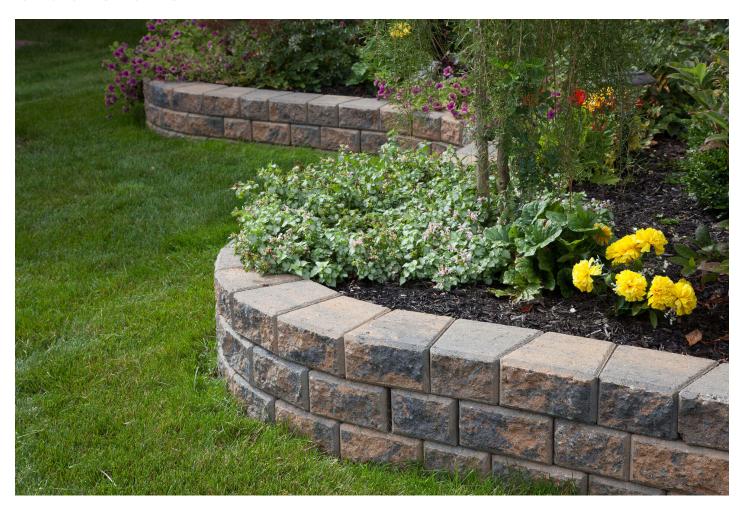

# Creativity in patio walls and garden walls is stacked in your favour.

StackStone, is a tapered garden stone system that features self-aligning landscape blocks with a structural interlock – even around tight curves. Both sides of the stone are rock-faced to use for free-standing patio walls or garden walls, attractive edging, and window or tree wells.

StackStone ensures a perfect, durable, tight fit every time. Use it for straight walls or curves and you'll be impressed by the attractive appearance from any angle.