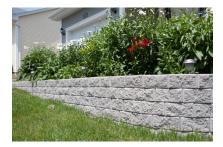

# Creativity in patio walls and garden walls is stacked in your favour.

StackStone, is a tapered garden stone system that features self-aligning landscape blocks with a structural interlock – even around tight curves. Both sides of the stone are rock-faced to use for free-standing patio walls or garden walls, attractive edging, and window or tree wells.

StackStone ensures a perfect, durable, tight fit every time. Use it for straight walls or curves and you'll be impressed by the attractive appearance from any angle.