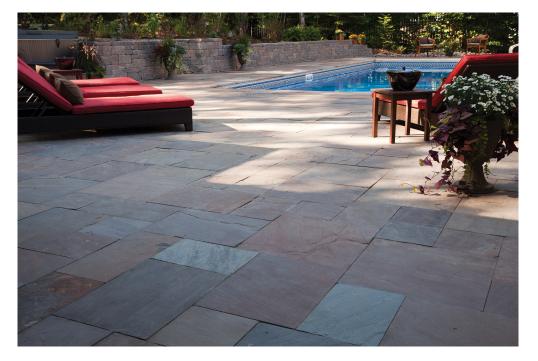

## Natural stone grain contrasted with clean cut edges

A sophisticated addition to your patio or garden, our Square Cut Flagstone from Shaw Brick includes the same nine colours or stone types as our Random Flagstone, but the natural stone is machine cut to a series of various rectangular shapes designed to lay together in a snug fashion. Each pallet is supplied with a mixture of sizes for this landscaping stone.

The resulting contrast of the natural stone grain with the clean-cut geometry creates a look of contemporary sophistication. Transform your landscape into a sleek and modern backyard haven with Square Cut Flagstone from Shaw Brick.

## Natural stone patterns that are a feast for the eyes

Because it is extracted from quarries, our Square Cut Flagstone may have minor variations in the stone thickness. This does require extra time in laying them. We just wanted to flag that for you.

The end result is worth it, however, as there is nothing finer than the look and feel of a natural stone pathway or patio using Square Cut Flagstone from Shaw Brick.

To learn more about this exciting natural landscaping stone product, talk to one of the pros at one of the five <u>Shaw Retail Centres</u> or one of our <u>independent dealers</u>.