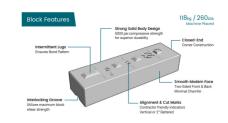

## **ADDITIONAL INFORMATION /SPECIFICATIONS**

Intermittent Interlocking Knobs

Interlocking Grooves

**Contractor Friendly Indicators** 

Standard/Corner

39"L x 11.5"D x 7"H

### 270lbs

Coping/Corner

39"L x 11.5"D x 7"H

### 268lbs

1.94 sqft/block