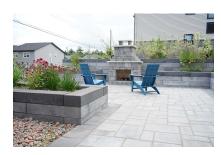

20 Clay Brick Way Lantz, NS B2S 3G4 (902) 883-2201 salesinfo@shawbrick.ca shawbrick.ca

# Sienaedge











20 Clay Brick Way Lantz, NS B2S 3G4 (902) 883-2201 salesinfo@shawbrick.ca shawbrick.ca

## Enjoy a modern linear aesthetic with easy machine installation.

SienaEdge is a complete segmental retaining wall system offering a linear modern aesthetic to any landscape project. The ideally sized block provides fast, efficient machine placed installation, while still offering a manageable weight for manual maneuvering if required.

SienaEdge eliminates complex estimations and ordering with the innovative multifunction block design, integrating standards & corners into the same block. The closed-end Standard Block is ideal for building corners, ending two sided seat walls, and is able to create a both vertical or battered walls, all with one block.

## **RECOMMENDED USE**



Gardens



Ste