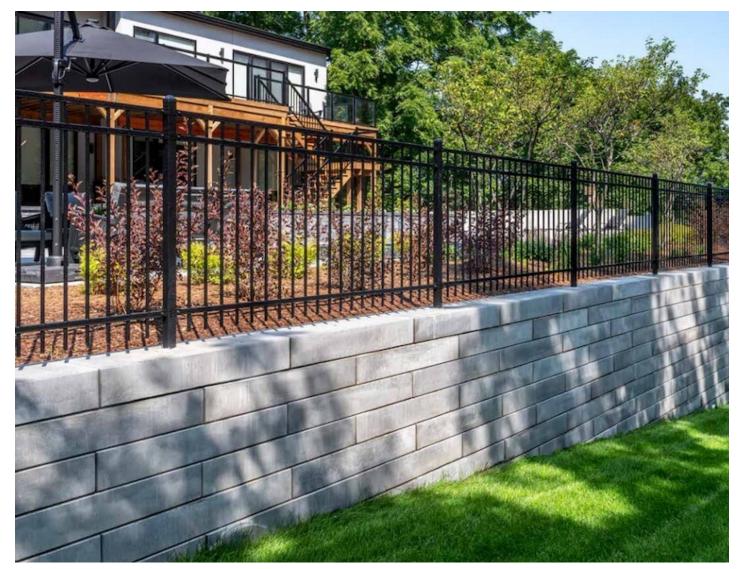

## Enjoy a modern linear aesthetic with easy machine installation.

SienaEdge is a complete segmental retaining wall system offering a linear modern aesthetic to any landscape project. The ideally sized block provides fast, efficient machine placed installation, while still offering a manageable weight for manual maneuvering if required.

SienaEdge eliminates complex estimations and ordering with the innovative multifunction block design, integrating standards & corners into the same block. The closed-end Standard Block is ideal for building corners, ending two sided seat walls, and is able to create a both vertical or battered walls, all with one block.