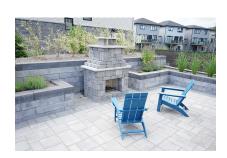

20 Clay Brick Way Lantz, NS B2S 3G4 (902) 883-2201 salesinfo@shawbrick.ca shawbrick.ca

# Sienaedge











20 Clay Brick Way Lantz, NS B2S 3G4 (902) 883-2201 salesinfo@shawbrick.ca shawbrick.ca

## Enjoy a modern linear aesthetic with easy machine installation.

SienaEdge is a complete segmental retaining wall system offering a linear modern aesthetic to any landscape project. The ideally sized block provides fast, efficient machine placed installation, while still offering a manageable weight for manual maneuvering if required.

SienaEdge eliminates complex estimations and ordering with the innovative multifunction block design, integrating standards & corners into the same block. The closed-end Standard Block is ideal for building corners, ending two sided seat walls, and is able to create a both vertical or battered walls, all with one block.

## **RECOMMENDED USE**



Gardens



Steps