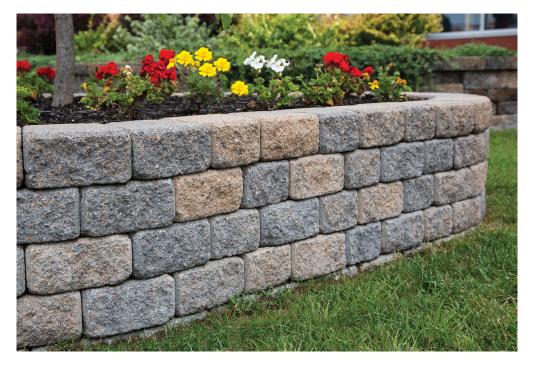

## All the benefits of StackStone with a more weathered look

This <u>RisiStone</u> product is the weathered version of the StackStone system and has all the same positive attributes, including the tapered design, self-aligning structure and durability.

Roman StackStone is manufactured through a specialized process that rounds off the edges and corners, and gouges the face of the landscape blocks. This gives patio walls, garden walls, tree wells and other landscape elements a worn cobble appearance that looks like real stone, not concrete.

These popular landscape blocks are available in four pleasing colours: Chamois Blend, Granite Blend, Red Blend and Mocha Blend. For more information visit risistone.com.