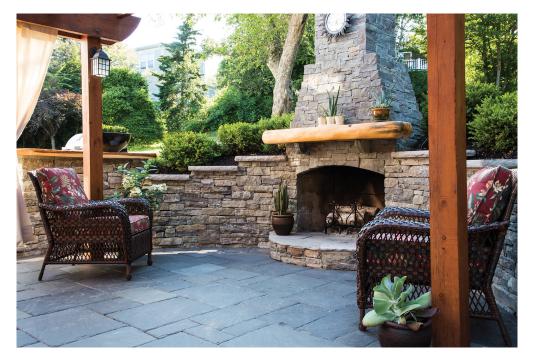

## Natural stone, rough and weathered by nature's forces

Rough and weathered, Random Wall Stone from Shaw Brick is partly shaped by countless years of nature's forces. Choosing this landscaping stone instantly transports decades of history into your backyard.

The random size and shape of Random Wall Stone is sure to blend in with your natural surroundings. This natural stone is available in five colour variations of limestone or slate.

## There's nothing like the visual effect of natural stone walls

Because it is extracted from quarries, our Random Wall Stone may have some variations in the natural stone shapes and thicknesses. This does require extra time in laying them, but the resulting effect is well worth it.

Get the truly natural stone look in your next garden wall project with Random Wall Stone from Shaw Brick.

To learn more about this exciting natural landscaping stone product, talk to one of the pros at one of the five <u>Shaw Retail Centres</u> or one of our <u>independent dealers</u>.