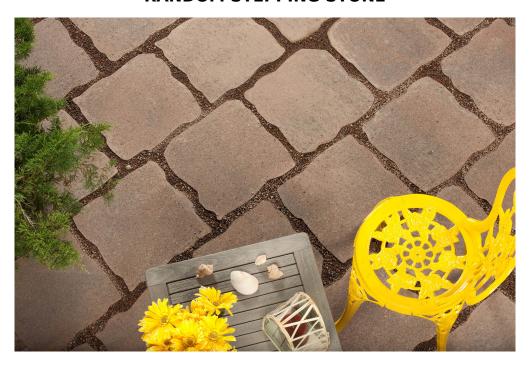

## **RANDOM STEPPING STONE**

## A patio slab that looks like natural stone, but is easier to install

Our Random Stepping Stone is a hot new trend in the landscape industry. This patio stone has a random shape and is specifically designed to look like random flagstone. However, unlike real natural stone, these patio slabs are much easier to install because it has a flat underside and every piece has a uniform thickness.

Random Stepping Stone Patio Stones are available in one 14x14" size and shape, and three nature-inspired colours: Natural Charcoal, Mocha Charcoal and Chamois Charcoal. Perhaps one of these colours is just right to be support many good times in your patio or outdoor kitchen area?

## Nothing random about the Patio Stone quality, however

While their shapes appear random, there is nothing random about the quality of our Random Stepping Stone Patio Stones. You will know your project is on solid ground with Shaw Brick quality set in every stone. These patio blocks are distinctive and durable, which will greatly enhance the character and value of your home.