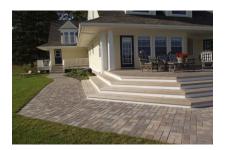

#### Superior paving stones with easy installation and a classic look.

OldStone, TerraStone, and PortStone Pavers are straight-edged pavers that easily interlock together to create a multitude of patterns – one which will be just right for your outdoor living space. Superior quality paving stones, easy installation, and a classic look – they are also an ideal choice for applications with distinctive soldier course borders.

### RECOMMENDED USE

Patios &

Walkways

Driveways

Pool Decks