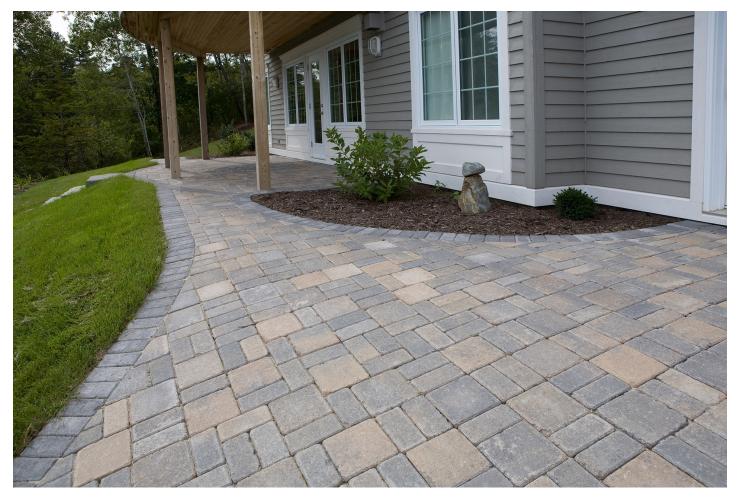

#### Superior paving stones with easy installation and a classic look.

OldStone, TerraStone, and PortStone Pavers are straight-edged pavers that easily interlock together to create a multitude of patterns – one which will be just right for your outdoor living space. Superior quality paving stones, easy installation, and a classic look – they are also an ideal choice for applications with distinctive soldier course borders.

### RECOMMENDED USE

Patios &

Walkways

Driveways

Pool Decks

## SHAPE

Assorted

# TEXTURE

Smooth

Tumbled