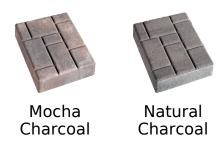

20 Clay Brick Way Lantz, NS B2S 3G4 (902) 883-2201 salesinfo@shawbrick.ca shawbrick.ca

# **Old World**







20 Clay Brick Way Lantz, NS B2S 3G4 (902) 883-2201 salesinfo@shawbrick.ca shawbrick.ca

### Patio blocks that recreate the streets of old Europe.

True to their name, Old World Patio Stones exude authentic charm. Featuring a faux cobblestone imprint, these patio blocks are designed to capture the essence of European streets, making them a timeless favorite. Their  $14 \times 14$ ″ size ensures they are easy to handle for patio installers, whether homeowners or professionals, making installation a breeze.

#### RECOMMENDED USE



Patios & Walkways

#### **COLOUR**



#### **SHAPE**



#### **TEXTURE**

| _ |   | _  |   | _  |
|---|---|----|---|----|
| - |   |    |   | _  |
| = |   |    | _ | =  |
| - |   | _  |   | _  |
| S | m | 10 | O | th |

**THICKNESS** 

40 mm



20 Clay Brick Way Lantz, NS B2S 3G4 (902) 883-2201 salesinfo@shawbrick.ca shawbrick.ca

## **ADDITIONAL INFORMATION/SPECIFICATIONS**

#### **Dimensions**

14-L x 14-W x 1.6-H in

356-L x 356-W x 40-H mm

#### **Unit Coverage**

1.36 sq. ft.