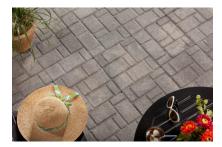

### Patio blocks that recreate the streets of old Europe.

True to their name, Old World Patio Stones exude authentic charm. Featuring a faux cobblestone imprint, these patio blocks are designed to capture the essence of European streets, making them a timeless favorite. Their  $14 \times 14$ ″ size ensures they are easy to handle for patio installers, whether homeowners or professionals, making installation a breeze.