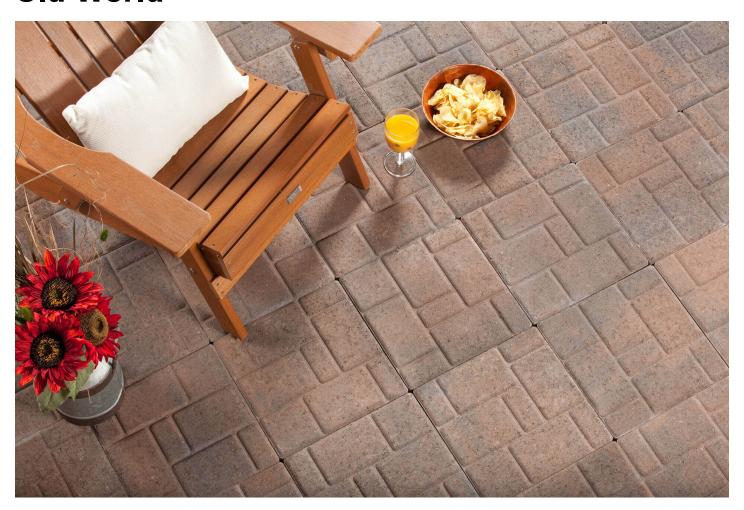

### Patio blocks that recreate the streets of old Europe.

True to their name, Old World Patio Stones exude authentic charm. Featuring a faux cobblestone imprint, these patio blocks are designed to capture the essence of European streets, making them a timeless favorite. Their  $14 \times 14$ ″ size ensures they are easy to handle for patio installers, whether homeowners or professionals, making installation a breeze.