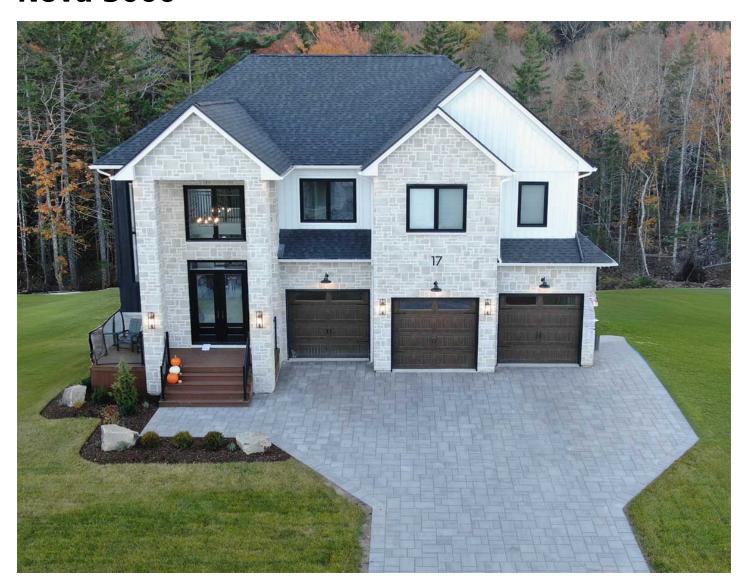

## Modern slate paving stones, clean cut with a rustic feel.

The Nova 3000 paver features a stunning natural, slate-like texture that brings a touch of elegance and rugged charm to any outdoor space. With its rustic, earthy appeal, this paver creates an inviting and timeless look, offering the ideal balance of durability and aesthetic beauty. Its unique design mimics the beauty of natural stone, making it the perfect choice for enhancing any outdoor living environment.

## RECOMMENDED USE

Gardens

Patios & Walkways

**Pool Decks** 