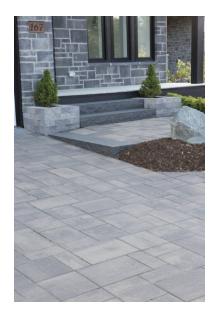

## Modern slate paving stones, clean cut with a rustic feel.

The Nova 3000 paver features a stunning natural, slate-like texture that brings a touch of elegance and rugged charm to any outdoor space. With its rustic, earthy appeal, this paver creates an inviting and timeless look, offering the ideal balance of durability and aesthetic beauty. Its unique design mimics the beauty of natural stone, making it the perfect choice for enhancing any outdoor living environment.

## RECOMMENDED USE

Gardens

Patios & Walkways

**Pool Decks** 