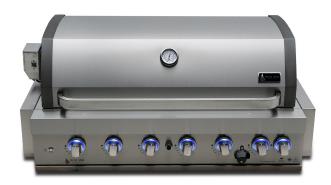

## **MONT ALPI 44" BUILT-IN GRILL**

The Mont Alpi 44" Built-in Grill is the perfect built in for any project, whether replacing or starting fresh.

The grill is manufactured using 304 stainless steel and designed to withstand the elements. The good looking grill offers 6 burners of regular cooking area along with a rear burner and heavy duty rotisserie kit for the ultimate rotisserie experience. The large L brackets and back bracket provide extra tolerance for most 6 burner cut outs. The grill comes standard with LED knobs that are blue when the grill is off and red when the grill is on, there are also two bright internal lights for precision cooking, even in the dark.

Grill unit 43"x23"x47".