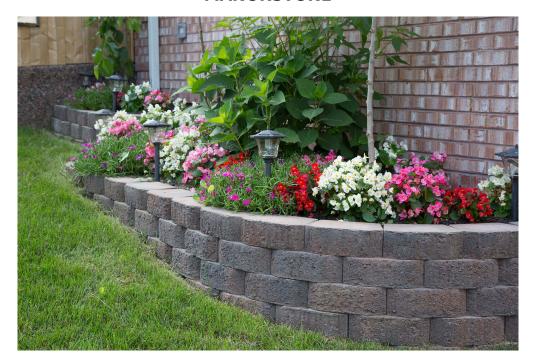

## A user-friendly, tri-faced garden wall stone

ManorStone is a unique landscape block in the Shaw Brick Collection, featuring a soft-split face with a wide centre portion and tapered ends that generates a distinctive dimpled scalloped look with light and shadow.

If you are looking for a user-friendly wall stone product for your garden project, you have found it with ManorStone. This tri-face garden wall product is most often used for decorative planters and low garden walls up to 3' in height.

## Each stone has a finished top, no separate capstone required

Do-it-yourselfers will enjoy the rear lip placing system that catches the row below, making it easy to install. In addition, each wall stone block offers the benefit of a finished top face - no separate capstone is required to complete your project.