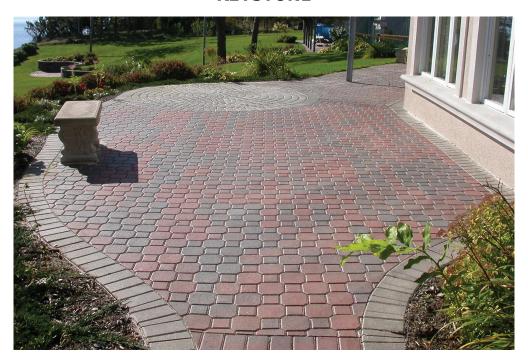

## **KEYSTONE**

## Perhaps the most definitive interlocking paver

With its distinctive key shape, the KeyStone Paver is perhaps the most interlocking of interlocking pavers, providing a positive interlock like no other.

A favourite with designers, landscapers, and homeowners alike, Key Stone has been part of our paver product line for many years. Stronger and more durable than other paving stones, it is ideal for high traffic areas and heavy loads.

The custom look of the Key Stone paver will convey a feeling that will welcome family and friends. Add a few touches of natural landscape and you have created a beautiful driveway, entrance, patio or personal hideaway.

These interlocking pavers are available in the Red Charcoal colour. Three other colours are available as quantities last as special orders: Charcoal, Natural and Edger Charcoal.