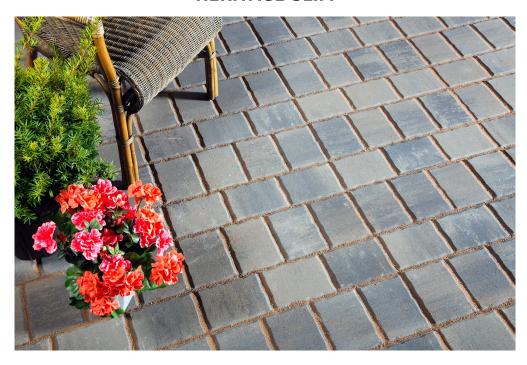

## **HERITAGE SLIM**

## Wavy-beveled-edges lend a rustic aesthetic

Heritage Slim Pavers feature a smooth face with a beveled edge that is accentuated by gently undulating waves. The resulting look is unlike any other paving stone in our collection. Their natural, tile-like texture and rustic feel will be sure to inspire any outdoor living environment.

Heritage Slim Pavers are available in one size only in three natural colour options: Natural Charcoal. Chamois Charcoal and Mocha Charcoal.

## Create alternating linear patterns with this paving stone

Consider laying these smaller, uniform-sized rectangular paving stones in alternating rows for a linear pattern.

Remember, when you buy concrete pavers from Shaw Brick, you are supporting our regional economy as we have over 150 years of experience in creating outstanding brick and stone products in Atlantic Canada.