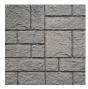

#### Deep-textured, old-style look in a false-joint paving stone.

FundyStone Pavers feature a deep-dimpled surface texture that offers excellent non-slip traction, making them a safe and stylish choice. With a false joint design, FundyStone allows for a range of looks simply by changing the laying pattern. These pavers are both distinctive and durable, providing versatility and lasting quality to any project.

# COLOUR

Chamois Charcoal

Mocha Charcoal

Natural Charcoal