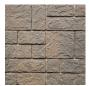

#### Deep-textured, old-style look in a false-joint paving stone.

FundyStone Pavers feature a deep-dimpled surface texture that offers excellent non-slip traction, making them a safe and stylish choice. With a false joint design, FundyStone allows for a range of looks simply by changing the laying pattern. These pavers are both distinctive and durable, providing versatility and lasting quality to any project.

# COLOUR

Chamois Charcoal

Mocha Charcoal

Natural Charcoal