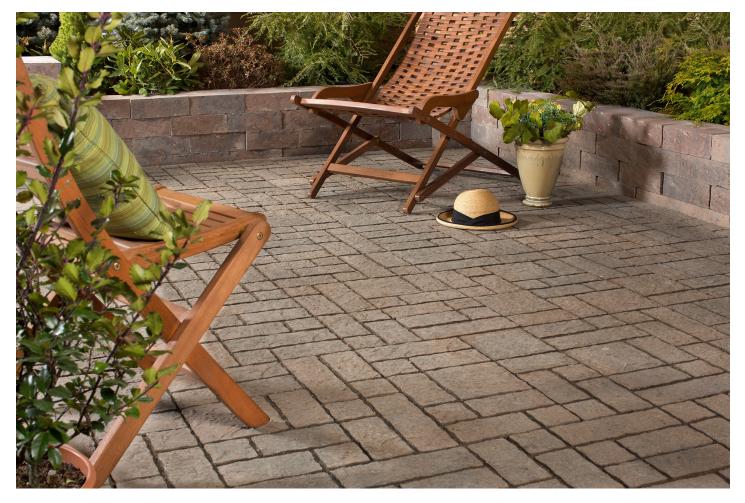

#### Deep-textured, old-style look in a false-joint paving stone.

FundyStone Pavers feature a deep-dimpled surface texture that offers excellent non-slip traction, making them a safe and stylish choice. With a false joint design, FundyStone allows for a range of looks simply by changing the laying pattern. These pavers are both distinctive and durable, providing versatility and lasting quality to any project.

### **RECOMMENDED USE**

Patios & Walkways

Pool Decks