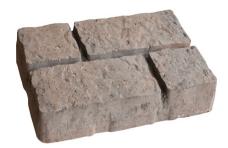

# SHAPE

Square

# TEXTURE

Tumbled

#### **Dimensions:**

11.8-L X 7.9-W X 2-H in

300-L X 200-W X 50-H mm

Unit Coverage: 0.65 sq. ft.

FundyStone Pavers are not recommended for driveways.