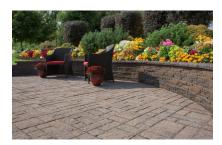

#### Deep-textured, old-style look in a false-joint paving stone.

FundyStone Pavers feature a deep-dimpled surface texture that offers excellent non-slip traction, making them a safe and stylish choice. With a false joint design, FundyStone allows for a range of looks simply by changing the laying pattern. These pavers are both distinctive and durable, providing versatility and lasting quality to any project.

### **RECOMMENDED USE**

Patios & Walkways

Pool Decks