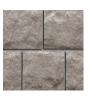

#### A concrete block that looks like old fortress stone.

Fortress Stone is a large-sized architectural block that replicates the natural beauty of stone, offering an economical alternative without sacrificing visual appeal. Made from durable concrete, these blocks provide a long-lasting building material that is both cost-effective and attractive. Ideal for standalone use, Fortress Stone can also be combined with other products in the Shaw Brick Masonry Collection to create striking visual effects, such as banding or accent features, adding versatility and elegance to any design.

## **TEXTURE**