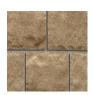

#### A concrete block that looks like old fortress stone.

Fortress Stone is a large-sized architectural block that replicates the natural beauty of stone, offering an economical alternative without sacrificing visual appeal. Made from durable concrete, these blocks provide a long-lasting building material that is both cost-effective and attractive. Ideal for standalone use, Fortress Stone can also be combined with other products in the Shaw Brick Masonry Collection to create striking visual effects, such as banding or accent features, adding versatility and elegance to any design.

## **TEXTURE**