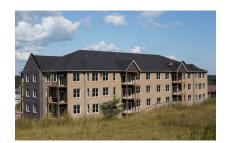

#### A concrete block that looks like old fortress stone.

Fortress Stone is a large-sized architectural block that replicates the natural beauty of stone, offering an economical alternative without sacrificing visual appeal. Made from durable concrete, these blocks provide a long-lasting building material that is both cost-effective and attractive. Ideal for standalone use, Fortress Stone can also be combined with other products in the Shaw Brick Masonry Collection to create striking visual effects, such as banding or accent features, adding versatility and elegance to any design.