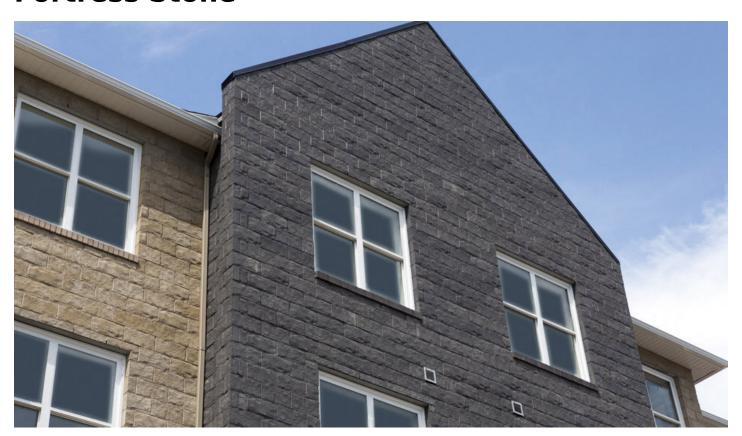

#### A concrete block that looks like old fortress stone.

Fortress Stone is a large-sized architectural block that replicates the natural beauty of stone, offering an economical alternative without sacrificing visual appeal. Made from durable concrete, these blocks provide a long-lasting building material that is both cost-effective and attractive. Ideal for standalone use, Fortress Stone can also be combined with other products in the Shaw Brick Masonry Collection to create striking visual effects, such as banding or accent features, adding versatility and elegance to any design.