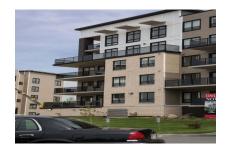

#### A concrete block that looks like old fortress stone.

Fortress Stone is a large-sized architectural block that replicates the natural beauty of stone, offering an economical alternative without sacrificing visual appeal. Made from durable concrete, these blocks provide a long-lasting building material that is both cost-effective and attractive. Ideal for standalone use, Fortress Stone can also be combined with other products in the Shaw Brick Masonry Collection to create striking visual effects, such as banding or accent features, adding versatility and elegance to any design.