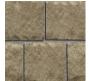

#### A concrete block that looks like old fortress stone.

Fortress Stone is a large-sized architectural block that replicates the natural beauty of stone, offering an economical alternative without sacrificing visual appeal. Made from durable concrete, these blocks provide a long-lasting building material that is both cost-effective and attractive. Ideal for standalone use, Fortress Stone can also be combined with other products in the Shaw Brick Masonry Collection to create striking visual effects, such as banding or accent features, adding versatility and elegance to any design.

## **TEXTURE**