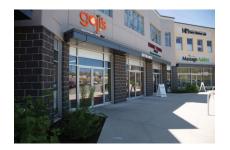

#### A concrete block that looks like old fortress stone.

Fortress Stone is a large-sized architectural block that replicates the natural beauty of stone, offering an economical alternative without sacrificing visual appeal. Made from durable concrete, these blocks provide a long-lasting building material that is both cost-effective and attractive. Ideal for standalone use, Fortress Stone can also be combined with other products in the Shaw Brick Masonry Collection to create striking visual effects, such as banding or accent features, adding versatility and elegance to any design.