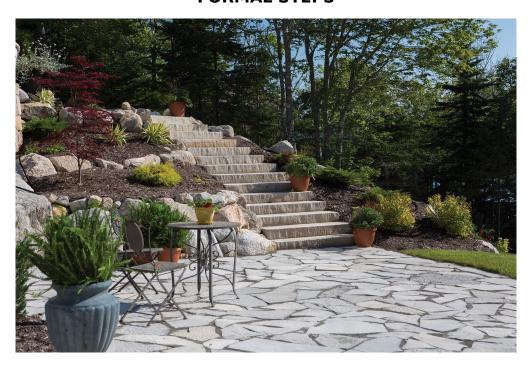

## **FORMAL STEPS**

## Stone steps with a rough face and smooth-cut top and bottom

Formal Steps from Shaw Brick are natural stone steps with a rough stone textured face and smooth-cut tops and bottoms. These cut surfaces provide a clean, precise look and the predetermined sizes make this natural stone product simple to install.

Whether the landscape calls for a delicate winding staircase or a few natural stone steps to connect the levels of a patio, these stone steps will provide a functional and aesthetic answer.

Use these stone steps to gracefully transition down a hill or terraced landscape. Or, maybe combine them with Square Cut Flagstone for a contemporary look. Or, you could even coordinate them with one of our high-quality pavers.