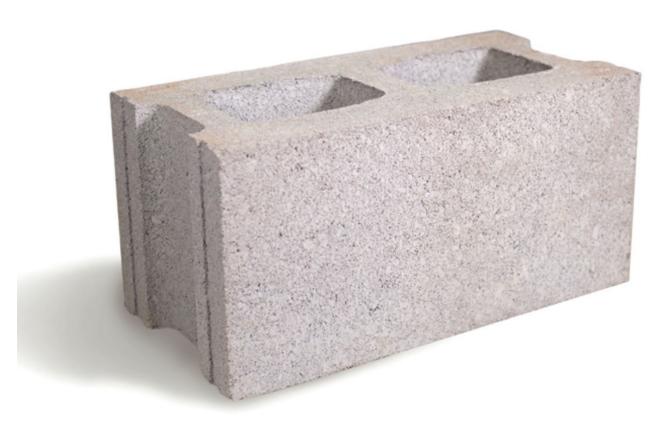

## Built for speed, safety and simplicity.

Shaw Brick's concrete Fire Block is designed for superior protection. This 190mm block, made with 61% solid concrete, offers 2-hour fire resistance, providing added security for what matters most.