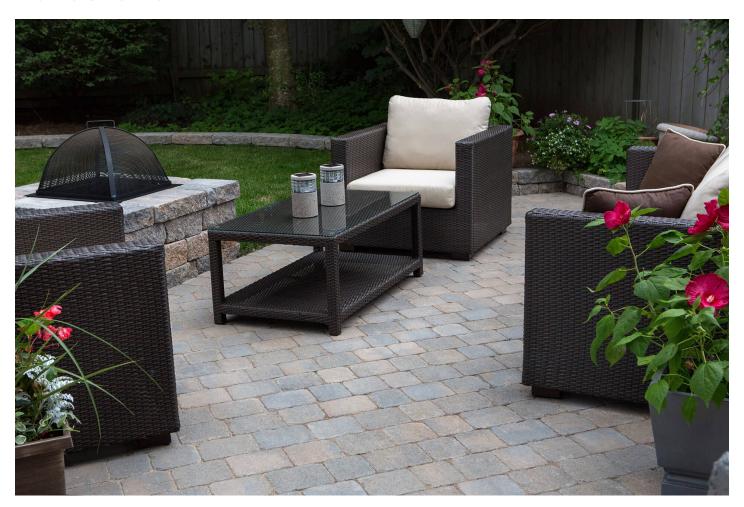

### Paving stones for the look of old Europe in your landscaping.

As the name suggests, these attractive stone pavers have the look of old Europe's calm, winding streets that have witnessed the passage of time.

One of our most unique designs, EuroStone Pavers come in four sizes of tumbled stone offering a clean, linear pattern: Small, Medium, Large and Extra Large.

## **SHAPE**

**Assorted** 

## **TEXTURE**

**Tumbled** 