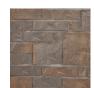

20 Clay Brick Way Lantz, NS B2S 3G4 (902) 883-2201 salesinfo@shawbrick.ca shawbrick.ca

# **Duchess Stone**











20 Clay Brick Way Lantz, NS B2S 3G4 (902) 883-2201 salesinfo@shawbrick.ca shawbrick.ca

### Concrete brick with the natural look of cut stone.

Duchess Stone offers the highly sought-after, chisel-textured appearance of natural stone in a durable concrete brick. With a blend of shapes, sizes, and colours, this unique product mimics the look of natural cut stone, delivering an aesthetically pleasing and authentic finish. A cost-effective alternative to natural stone cladding, Duchess Stone provides lasting durability and beauty, making it an excellent choice for today's homeowner.

## COLOUR





Aydon

Oxford

Richmond



Somerton

## SHAPE



## TEXTURE



Textured

## **ADDITIONAL INFORMATION/SPECIFICATIONS**

**Unit A Dimensions:** 3.5-W x 7.5-H x 18.5-L in

**Unit B Dimensions:** 3.5-W x 7.5-H x 13.8-L in

**Unit C Dimensions:** 3.5-W x 7.5-H x 9.1-L in



**Unit D Dimensions:** 3.5-W x 3.5-H x 9.1-L in

**Unit E Dimensions:** 3.5-W x 11.4-H x 13.8-L in

**Unit F Dimensions:** 3.5-W x 3.5-H x 13.8-L in

**Unit G Dimensions:** 3.5-W x 3.5-H x 18.5-L in

**Unit H Dimensions:** 3.5-W x 3.5-H x 4.3-L in

**Unit I Dimensions:** 3.5-W x 11.4-H x 18.5-L in

20 Clay Brick Way Lantz, NS B2S 3G4 (902) 883-2201 salesinfo@shawbrick.ca shawbrick.ca