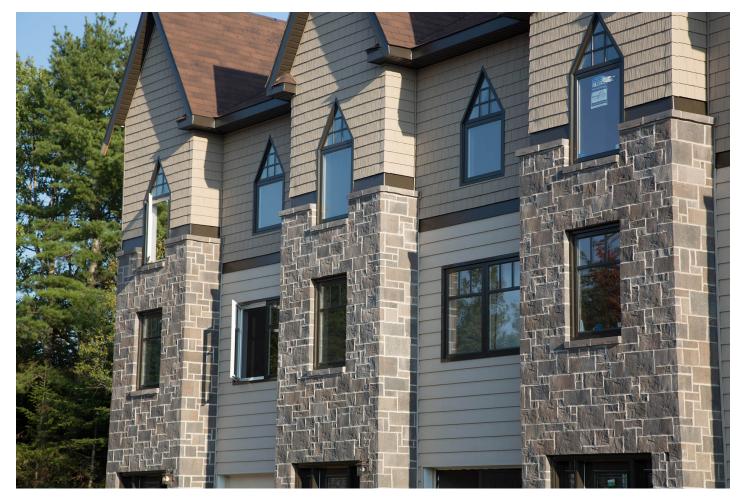

### Concrete brick with the natural look of cut stone.

Duchess Stone offers the highly sought-after, chisel-textured appearance of natural stone in a durable concrete brick. With a blend of shapes, sizes, and colours, this unique product mimics the look of natural cut stone, delivering an aesthetically pleasing and authentic finish. A cost-effective alternative to natural stone cladding, Duchess Stone provides lasting durability and beauty, making it an excellent choice for today's homeowner.