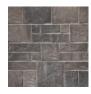

20 Clay Brick Way Lantz, NS B2S 3G4 (902) 883-2201 salesinfo@shawbrick.ca shawbrick.ca

# **Duchess Stone**











20 Clay Brick Way Lantz, NS B2S 3G4 (902) 883-2201 salesinfo@shawbrick.ca shawbrick.ca

### Concrete brick with the natural look of cut stone.

Duchess Stone offers the highly sought-after, chisel-textured appearance of natural stone in a durable concrete brick. With a blend of shapes, sizes, and colours, this unique product mimics the look of natural cut stone, delivering an aesthetically pleasing and authentic finish. A cost-effective alternative to natural stone cladding, Duchess Stone provides lasting durability and beauty, making it an excellent choice for today's homeowner.

## COLOUR





Aydon

Oxford

Richmond



Somerton

## SHAPE



## TEXTURE



Textured

## **ADDITIONAL INFORMATION/SPECIFICATIONS**

**Unit A Dimensions:** 3.5-W x 7.5-H x 18.5-L in

**Unit B Dimensions:** 3.5-W x 7.5-H x 13.8-L in

**Unit C Dimensions:** 3.5-W x 7.5-H x 9.1-L in



**Unit D Dimensions:** 3.5-W x 3.5-H x 9.1-L in

**Unit E Dimensions:** 3.5-W x 11.4-H x 13.8-L in

**Unit F Dimensions:** 3.5-W x 3.5-H x 13.8-L in

**Unit G Dimensions:** 3.5-W x 3.5-H x 18.5-L in

**Unit H Dimensions:** 3.5-W x 3.5-H x 4.3-L in

**Unit I Dimensions:** 3.5-W x 11.4-H x 18.5-L in

20 Clay Brick Way Lantz, NS B2S 3G4 (902) 883-2201 salesinfo@shawbrick.ca shawbrick.ca