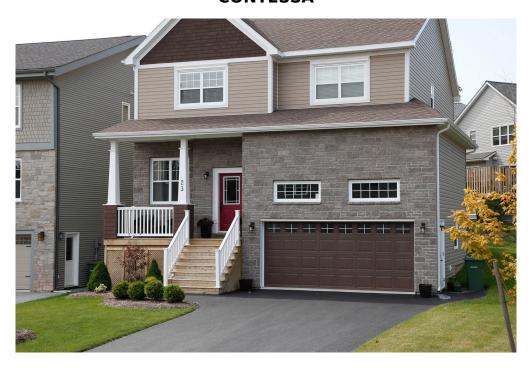

## Concrete Brick with the natural look of speckled stone

ContessaStone features the highly-sought-after, speckle-textured look of natural stone in a Concrete Brick product.

This unique Concrete Brick product comes in a mixture of shapes, sizes and blended colours that create an aesthetically-pleasing, speckled stone appearance. It's a durable, long-lasting building material and a smart, cost-effective alternative to natural stone cladding for today's homeowner.

ContessaStone Concrete Bricks installed in different ways to create various looks - from clean and classic to modular and dramatic. It can also be used to highlight one area of your exterior area by using more or less of a certain size.