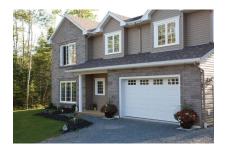

#### Concrete brick with the natural look of speckled stone.

ContessaStone brings the timeless beauty of speckled natural stone to concrete brick, offering a refined, textured appearance that adds depth and character to any project. This versatile product features a combination of shapes, sizes, and blended hues, creating a stunning, stonelike effect that's both visually appealing and durable. A smart and affordable alternative to natural stone cladding, ContessaStone delivers lasting strength and sophisticated style for contemporary homes.