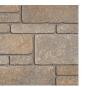

#### COLOUR

Aydon

Oxford

Richmond

Somerton

#### Concrete brick with the natural look of speckled stone.

ContessaStone brings the timeless beauty of speckled natural stone to concrete brick, offering a refined, textured appearance that adds depth and character to any project. This versatile product features a combination of shapes, sizes, and blended hues, creating a stunning, stonelike effect that's both visually appealing and durable. A smart and affordable alternative to natural stone cladding, ContessaStone delivers lasting strength and sophisticated style for contemporary homes.