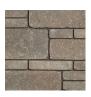

#### COLOUR

Aydon

Oxford

Richmond

Somerton

#### Concrete brick with the natural look of speckled stone.

ContessaStone brings the timeless beauty of speckled natural stone to concrete brick, offering a refined, textured appearance that adds depth and character to any project. This versatile product features a combination of shapes, sizes, and blended hues, creating a stunning, stonelike effect that's both visually appealing and durable. A smart and affordable alternative to natural stone cladding, ContessaStone delivers lasting strength and sophisticated style for contemporary homes.