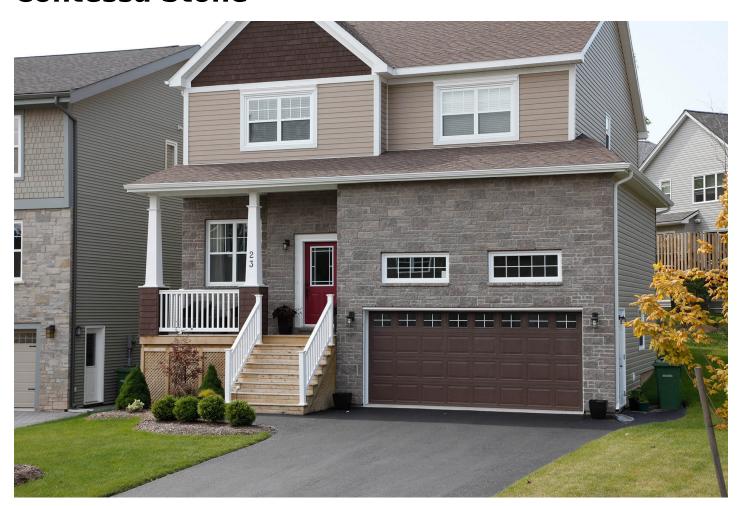

#### Concrete brick with the natural look of speckled stone.

ContessaStone brings the timeless beauty of speckled natural stone to concrete brick, offering a refined, textured appearance that adds depth and character to any project. This versatile product features a combination of shapes, sizes, and blended hues, creating a stunning, stonelike effect that's both visually appealing and durable. A smart and affordable alternative to natural stone cladding, ContessaStone delivers lasting strength and sophisticated style for contemporary homes.