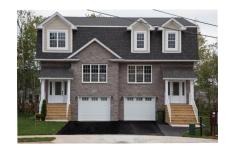

#### Concrete brick with the natural look of speckled stone.

ContessaStone brings the timeless beauty of speckled natural stone to concrete brick, offering a refined, textured appearance that adds depth and character to any project. This versatile product features a combination of shapes, sizes, and blended hues, creating a stunning, stonelike effect that's both visually appealing and durable. A smart and affordable alternative to natural stone cladding, ContessaStone delivers lasting strength and sophisticated style for contemporary homes.