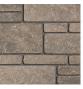

#### Concrete brick with the natural look of speckled stone.

ContessaStone brings the timeless beauty of speckled natural stone to concrete brick, offering a refined, textured appearance that adds depth and character to any project. This versatile product features a combination of shapes, sizes, and blended hues, creating a stunning, stonelike effect that's both visually appealing and durable. A smart and affordable alternative to natural stone cladding, ContessaStone delivers lasting strength and sophisticated style for contemporary homes.

#### **TEXTURE**

**Textured** 