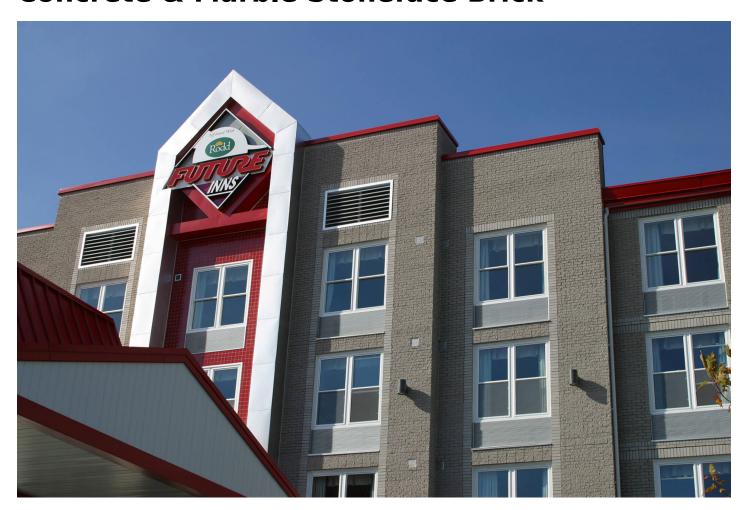

## For a truly unique look, choose concrete brick.

Crafted for strength and timeless elegance, the Concrete & Marble Stoneface Brick Collection offers a unique aesthetic that sets it apart from our Clay Bricks. With an irregular, granular face and distinctive color variations, these bricks can stand alone to create a bold statement or be used as accent features to enhance any design. Combining durability with refined style, this collection brings both sophistication and character to any project.