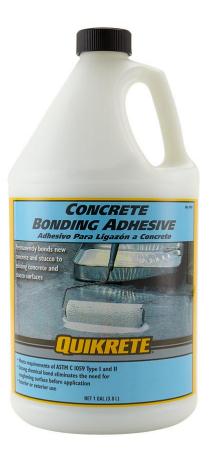

## **Quikrete Concrete Bonding Adhesive**

If you are looking for a premium all-purpose concrete adhesive, look no further than Quikrete Concrete Bonding Adhesive.

Quikrete permanently bonds new concrete, plaster, and stucco to existing concrete, plaster, and stucco. Eliminates the need for roughing the surface before the application. Exceeds the performance requirements of ASTM C 1059 Type I and II. This can be applied with a paintbrush or a roller as a bond coat, directly onto an old concrete surface. This popular concrete adhesive increases the bond strength with a new layer of concrete, sand mix or parging mix. Its like a concrete glue in that respect.

## Can also be used as a concrete bonding agent

Quikrete Concrete Bonding Adhesive can also replace water in most cement-based mixes to act as a concrete bonding agent to increase adhesive strength, flexibility and durability. Quikrete is available in 1L and 4L formats.