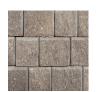

### Pleasing, textured garden walls, straight or curved.

Designed with an easy-to-install wedge-shape, this product will enable you to create elegant garden walls and eye-catching planters with straight lines or gracefully-sweeping curves.

Each WedgeStone garden block locks firmly in place, with a built-in locking system, ensuring stability over time. This wall stone's tapered wedge shape allows for innovation in design, including the curves. Its textured face on both sides offers a pleasing view from all angles of the garden wall.

### **COLOUR**

Chamois Charcoal

Mocha Charcoal

Natural Charcoal