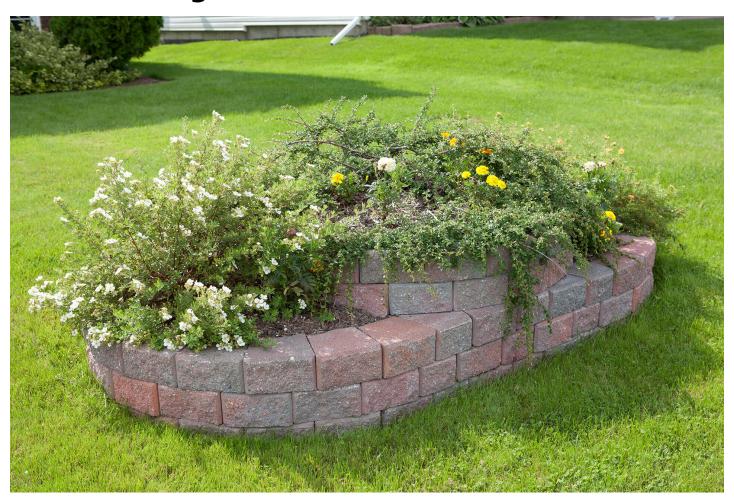

### Pleasing, textured garden walls, straight or curved.

Designed with an easy-to-install wedge-shape, this product will enable you to create elegant garden walls and eye-catching planters with straight lines or gracefully-sweeping curves.

Each WedgeStone garden block locks firmly in place, with a built-in locking system, ensuring stability over time. This wall stone's tapered wedge shape allows for innovation in design, including the curves. Its textured face on both sides offers a pleasing view from all angles of the garden wall.