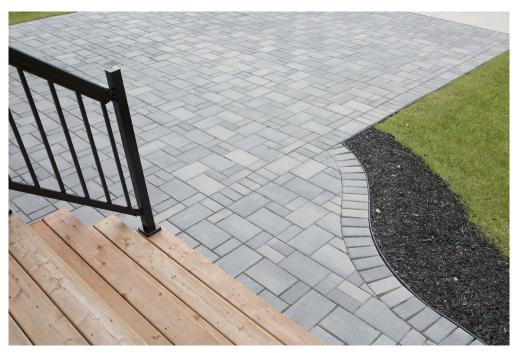

## Superior paving stones with easy installation and a classic look

Classic OldStone, TerraStone, and PortStone Pavers are straight-edged pavers that easily interlock together to create a multitude of patterns - one which will be just right for your outdoor living space. Superior quality paving stones, easy installation, and a classic look - they are also an ideal choice for applications with distinctive soldier course borders.

## Choose from three different paving stone shapes and sizes

One of our most unique designs, these pavers come in three different shapes and sizes. Classic OldStone is a small rectangle, Classic PortStone is a larger rectangle and Classic TerraStone is square. Classic OldStone and Classic TerraStone are also available in an 80 mm thickness by special order.