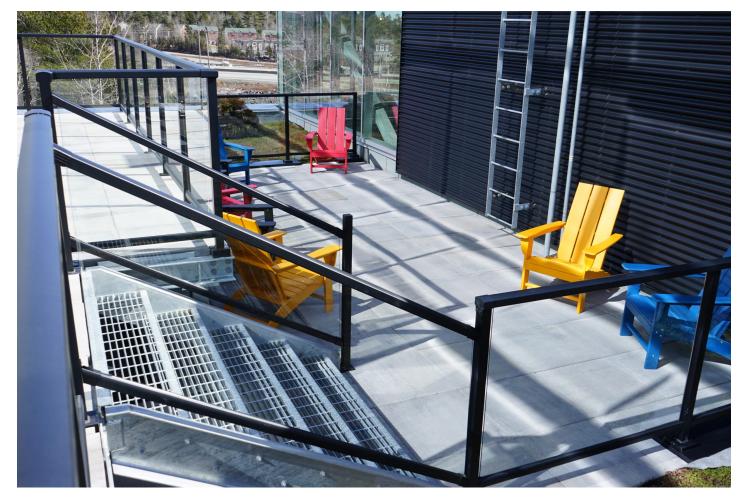

# Transform undeveloped rooftops or outdoor patio areas into a functional and stylish space.

The Cabot Terrace slab is designed for versatility, seamlessly complementing both contemporary and classic outdoor spaces.

These slabs allow for installation with or without a pedestal system. When used with the pedestal system, this slab provides easy access to the rooftop substrate, making it an ideal choice for rooftop terraces and other elevated outdoor spaces where accessibility is key.

#### **RECOMMENDED USE**

Patios &

Walkways

Gardens

Rooftop Patio