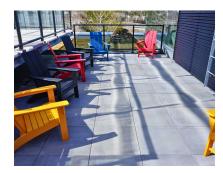

# Transform undeveloped rooftops or outdoor patio areas into a functional and stylish space.

The Cabot Terrace slab is designed for versatility, seamlessly complementing both contemporary and classic outdoor spaces.

#### **RECOMMENDED USE**

Patios &

Walkways

Gardens

Rooftop Patio