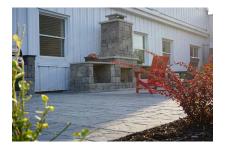

## Perfect for completing any outdoor entertainment space.

The Brooklyn Firewood Box is designed to complement our popular Brooklyn Fireplace, but also makes an elegant statement piece on its own. It is easy to install and can also double as a table or extra seating. Each Brooklyn Firewood Box is sold separately from the Brooklyn Fire Place Kit.