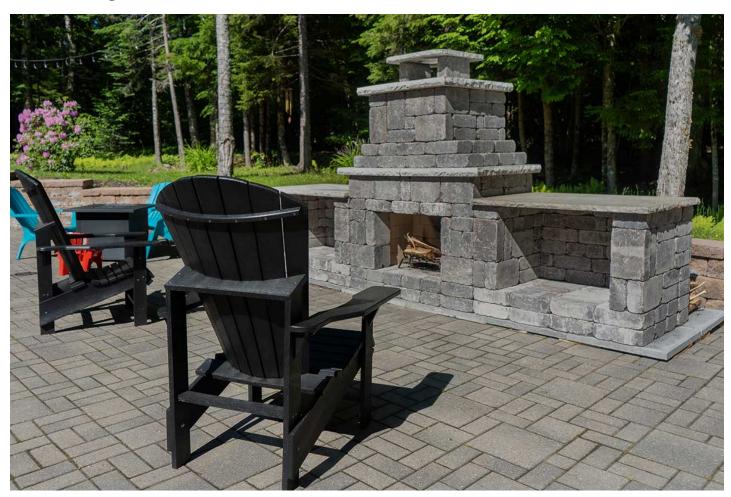

## Perfect for completing any outdoor entertainment space.

The Brooklyn Firewood Box is designed to complement our popular Brooklyn Fireplace, but also makes an elegant statement piece on its own. It is easy to install and can also double as a table or extra seating. Each Brooklyn Firewood Box is sold separately from the Brooklyn Fire Place Kit.