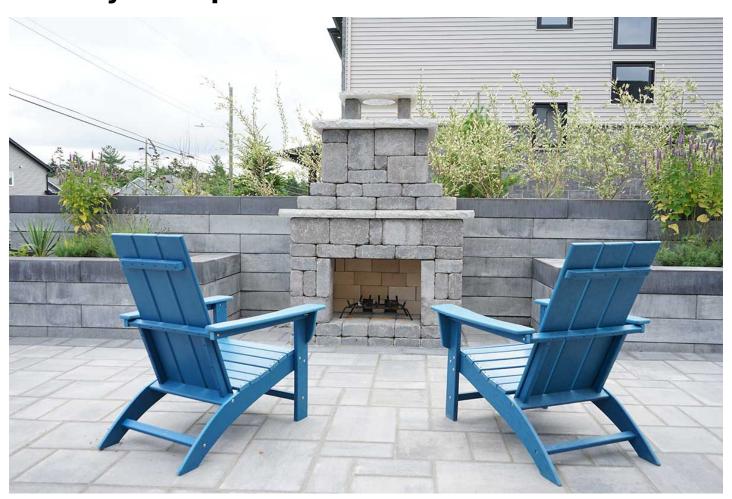

# Experience an outdoor fireplace that transforms your backyard and brings people together.

The Brooklyn Outdoor Fireplace is a perfect addition to any outdoor space, offering a timeless design that adds warmth, comfort, and style to your home. Made with Shaw Brick's durable Weathered WallStone, this easy-to-install kit includes a fire-brick liner, mantle, chimney slabs, and cap, ready to withstand any weather. The only thing left to add is the hearth!