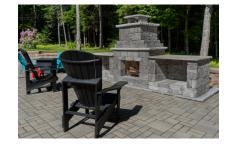

# Experience an outdoor fireplace that transforms your backyard and brings people together.

The Brooklyn Outdoor Fireplace is a perfect addition to any outdoor space, offering a timeless design that adds warmth, comfort, and style to your home. Made with Shaw Brick's durable Weathered WallStone, this easy-to-install kit includes a fire-brick liner, mantle, chimney slabs, and cap, ready to withstand any weather. The only thing left to add is the hearth!