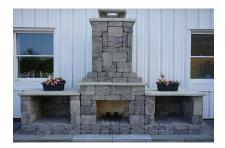

# Experience an outdoor fireplace that transforms your backyard and brings people together.

The Brooklyn Outdoor Fireplace is a perfect addition to any outdoor space, offering a timeless design that adds warmth, comfort, and style to your home. Made with Shaw Brick's durable Weathered WallStone, this easy-to-install kit includes a fire-brick liner, mantle, chimney slabs, and cap, ready to withstand any weather. The only thing left to add is the hearth!