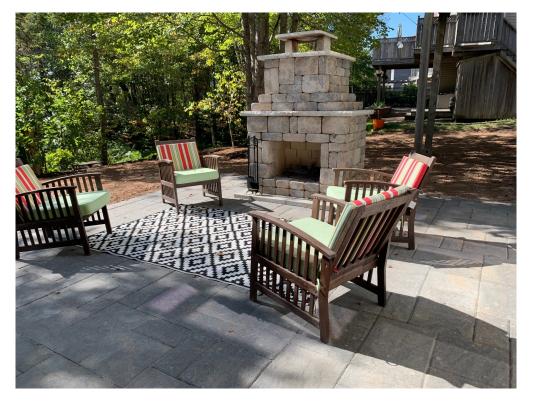

## **BROOKLYN FIRE PLACE KIT**

The Brooklyn Outdoor Fireplace Kit is a perfect match for any outdoor entertainment area. Its timeless and compact design can add warmth, relaxation and comfort to any size outdoor living space. The architectural styling of the Brooklyn Outdoor Fireplace Kit is guaranteed to enhance the appearance and value of your home.

## More than just a fire pit

The Brooklyn is an easy to install outdoor fireplace kit featuring Shaw Brick's durable Weathered WallStone that can withstand almost any weather conditions. This outdoor fireplace kit also includes the high-temperature fire-brick liner, mantle and chimney slabs and cap. The only thing you need to add is the hearth!

Transform any outdoor area by adding the warmth, light and atmosphere of a Brooklyn Outdoor Fireplace Kit from Shaw Brick.

Download the installation instructions in our Resources section <u>here</u> and, for expert help with your fire pit project, drop into one of the <u>Shaw Retail Centres</u> or one of our <u>independent dealers</u>.