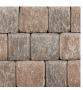

ay Brick Way Lantz, NS B2S 3G4 (902) 883-2201 salesinfo@shawbrick.ca shawbrick.ca

# **Antique Wedgestone**











20 Clay Brick Way Lantz, NS B2S 3G4 (902) 883-2201 salesinfo@shawbrick.ca shawbrick.ca

#### Straight or curved garden walls with an antique look.

A sister product to the Classic WedgeStone, these stones have been expertly weathered to give them rounder edges and a more weathered appearance in straight or gracefully-curving garden walls or planters.

Incredibly durable, Antique WedgeStone features easy-to-install, wedge-shaped garden blocks that lock firmly in place, ensuring stability over time. If you're going for an antique look in your garden wall that will last a lifetime, this is the product for you.

## **RECOMMENDED USE**



Gardens

# COLOUR



Chamois Charcoal



Mocha Charcoal



# TEXTURE



Tumbled

## ADDITIONAL INFORMATION/SPECIFICATIONS

### **Dimensions:**

8-L X 7-W X 4-H in (6-L Back)

203-L x 178-W x 102-H mm (152-L Back)

#### Unit Coverage:



approx. .22 sq. ft/block (caps available for this product)

20 Clay Brick Way Lantz, NS B2S 3G4 (902) 883-2201 salesinfo@shawbrick.ca shawbrick.ca

## Weight:

16 lbs or 7.3 kg