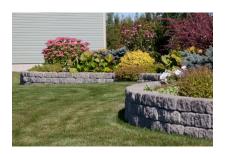

#### Straight or curved garden walls with an antique look.

A sister product to the Classic WedgeStone, these stones have been expertly weathered to give them rounder edges and a more weathered appearance in straight or gracefully-curving garden walls or planters.

Incredibly durable, Antique WedgeStone features easy-to-install, wedge-shaped garden blocks that lock firmly in place, ensuring stability over time. If you're going for an antique look in your garden wall that will last a lifetime, this is the product for you.