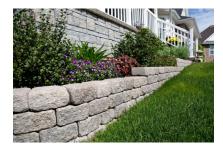

#### Straight or curved garden walls with an antique look.

A sister product to the Classic WedgeStone, these stones have been expertly weathered to give them rounder edges and a more weathered appearance in straight or gracefully-curving garden walls or planters.

Incredibly durable, Antique WedgeStone features easy-to-install, wedge-shaped garden blocks that lock firmly in place, ensuring stability over time. If you're going for an antique look in your garden wall that will last a lifetime, this is the product for you.