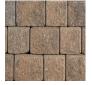

20 Clay Brick Way Lantz, NS B2S 3G4 (902) 883-2201 salesinfo@shawbrick.ca shawbrick.ca

# **Antique Wedgestone**











20 Clay Brick Way Lantz, NS B2S 3G4 (902) 883-2201 salesinfo@shawbrick.ca shawbrick.ca

#### Straight or curved garden walls with an antique look.

A sister product to the Classic WedgeStone, these stones have been expertly weathered to give them rounder edges and a more weathered appearance in straight or gracefully-curving garden walls or planters.

Incredibly durable, Antique WedgeStone features easy-to-install, wedge-shaped garden blocks that lock firmly in place, ensuring stability over time. If you're going for an antique look in your garden wall that will last a lifetime, this is the product for you.

## **RECOMMENDED USE**



Gardens

# COLOUR



Chamois Charcoal



Mocha Charcoal



# TEXTURE



Tumbled

## ADDITIONAL INFORMATION/SPECIFICATIONS

### **Dimensions:**

8-L X 7-W X 4-H in (6-L Back)

203-L x 178-W x 102-H mm (152-L Back)

#### Unit Coverage:



approx. .22 sq. ft/block (caps available for this product)

20 Clay Brick Way Lantz, NS B2S 3G4 (902) 883-2201 salesinfo@shawbrick.ca shawbrick.ca

## Weight:

16 lbs or 7.3 kg