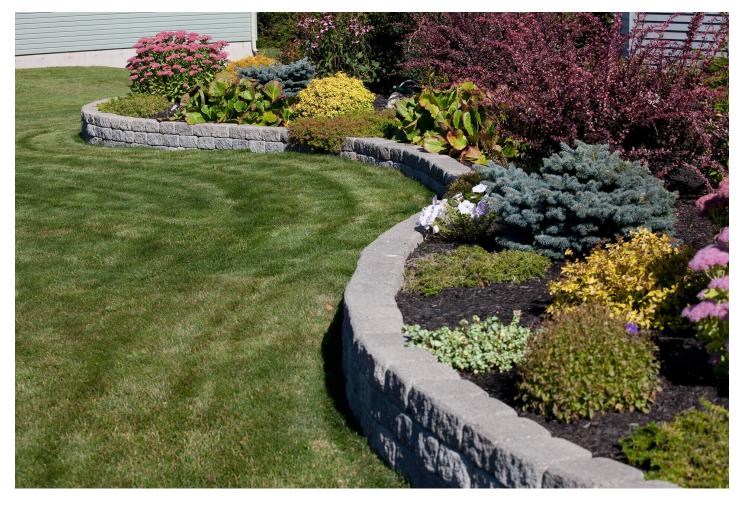

#### Straight or curved garden walls with an antique look.

A sister product to the Classic WedgeStone, these stones have been expertly weathered to give them rounder edges and a more weathered appearance in straight or gracefully-curving garden walls or planters.

Incredibly durable, Antique WedgeStone features easy-to-install, wedge-shaped garden blocks that lock firmly in place, ensuring stability over time. If you're going for an antique look in your garden wall that will last a lifetime, this is the product for you.