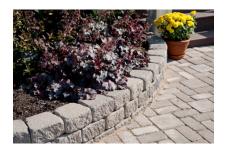

#### Straight or curved garden walls with an antique look.

A sister product to the Classic WedgeStone, these stones have been expertly weathered to give them rounder edges and a more weathered appearance in straight or gracefully-curving garden walls or planters.

Incredibly durable, Antique WedgeStone features easy-to-install, wedge-shaped garden blocks that lock firmly in place, ensuring stability over time. If you're going for an antique look in your garden wall that will last a lifetime, this is the product for you.