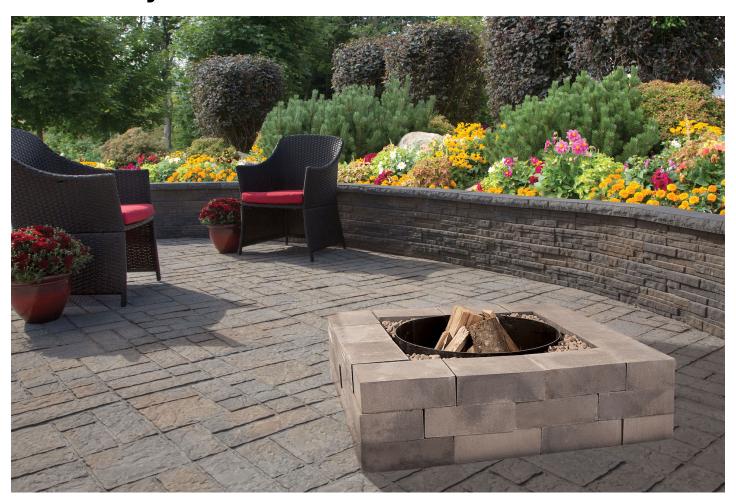

# **Amesbury Fire Pit**

20 Clay Brick Way Lantz, NS B2S 3G4 (902) 883-2201 salesinfo@shawbrick.ca shawbrick.ca

### Warm up to the clean lines of this outdoor fire pit kit.

This fire pit combines the rugged appeal of our Weathered WallStone series with clean-cut lines for a refined look. Its slate-like texture and sharp edges lend a contemporary elegance to outdoor fire pit kits, making it a stylish addition to any outdoor space. Transform your outdoor living area by adding the warmth, light, and ambiance of an Amesbury fire pit.

#### Material Included:

48 Classic Weathered WallStone 26" round steel fire pit insert 3 bags River Stone

#### **Shapes & Sizes:**

48-L x 48-W x 12-H in 1219-L x 1219-W x 305-H mm