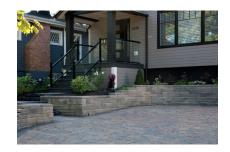

## A mixed-sized retaining wall block system from Allan Block.

AB Ashlar Blend from Allan Block creates beautiful patterns by blending its different modular shapes together in random or pre-set patterns. Whichever way you stack it, the result is a classic retaining wall block wall that is, definitively, your own.

AB Ashlar Blend from Allan Block gives a smooth fluid finish in retaining walls for any outdoor living space. Featuring a built-in interlock and setback, these retaining wall blocks are easy to install without any special materials or tools. The hollow core offers superior drainage and easier handling for a faster installation.

## RECOMMENDED USE

Driveways

Gardens

Patios & Walkways

Pool Decks

Steps & Walls