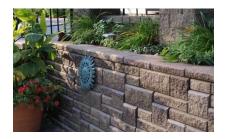

## A mixed-sized retaining wall block system from Allan Block.

AB Ashlar Blend from Allan Block creates beautiful patterns by blending its different modular shapes together in random or pre-set patterns. Whichever way you stack it, the result is a classic retaining wall block wall that is, definitively, your own.

AB Ashlar Blend from Allan Block gives a smooth fluid finish in retaining walls for any outdoor living space. Featuring a built-in interlock and setback, these retaining wall blocks are easy to install without any special materials or tools. The hollow core offers superior drainage and easier handling for a faster installation.