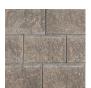

## A mixed-sized retaining wall block system from Allan Block.

AB Ashlar Blend from Allan Block creates beautiful patterns by blending its different modular shapes together in random or pre-set patterns. Whichever way you stack it, the result is a classic retaining wall block wall that is, definitively, your own.

AB Ashlar Blend from Allan Block gives a smooth fluid finish in retaining walls for any outdoor living space. Featuring a built-in interlock and setback, these retaining wall blocks are easy to install without any special materials or tools. The hollow core offers superior drainage and easier handling for a faster installation.

## COLOUR

Natural Charcoal

# **TEXTURE**

**Smooth** 