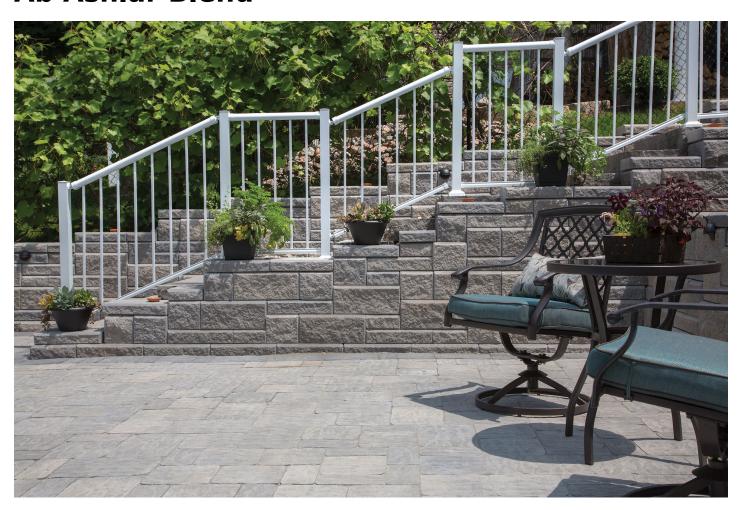

## A mixed-sized retaining wall block system from Allan Block.

AB Ashlar Blend from Allan Block creates beautiful patterns by blending its different modular shapes together in random or pre-set patterns. Whichever way you stack it, the result is a classic retaining wall block wall that is, definitively, your own.

AB Ashlar Blend from Allan Block gives a smooth fluid finish in retaining walls for any outdoor living space. Featuring a built-in interlock and setback, these retaining wall blocks are easy to install without any special materials or tools. The hollow core offers superior drainage and easier handling for a faster installation.

## RECOMMENDED USE

Driveways

Gardens

Patios & Walkways

Pool Decks

Steps & Walls