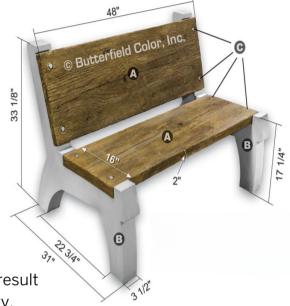

### **PART LIST:**

1 Pc Wood Plank Bench Seat

1 Pc Wood Plank Bench Back

1 Pc Left Bench Leg with Backrest Mold Set

1 Pc Right Bench Leg with Backrest Mold Set

8 Pcs Bolts

8 Pcs Rubber Washers

## **STEP ONE:**

Loosely assemble the following:

- 1 Pc Wood Plank Bench Seat
- 1 Pc Left Bench Leg with Backrest Mold Set
- 1 Pc Right Bench Leg with Backrest Mold Set
- 4 Pcs Bolts
- 4 Pcs Rubber Washers

#### **STEP TWO:**

Loosely assemble the following:

- 1 Pc Wood Plank Bench Back
- 4 Pcs Bolts
- 4 Pcs Rubber Washers