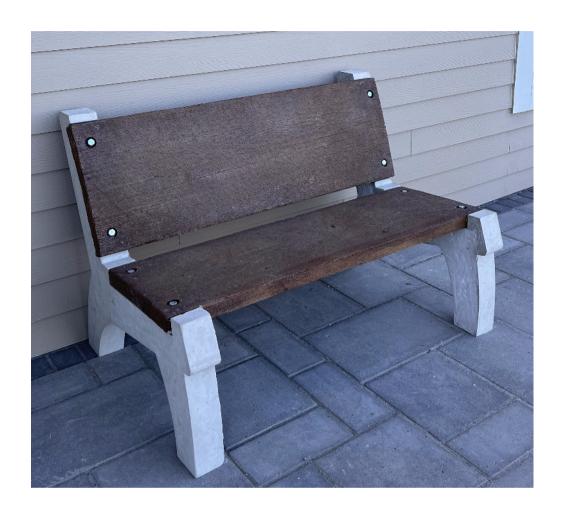

## Bloomfield Park Bench Assembly Instructions

The Bloomfield Park Bench is a durable and stylish addition that will enhance any outdoor space. Reinforced with high-quality rebar, the frame, seat slab, and back slab offer great strength and longevity. Each bench weighs approximately 484 lbs, making it a solid and versatile seating option for commercial and residential settings.

### **PART LIST:**

1 Pc Wood Plank Bench Seat

1 Pc Wood Plank Bench Back

1 Pc Left Bench Leg with Backrest Mold Set

1 Pc Right Bench Leg with Backrest Mold Set

8 Pcs Bolts

8 Pcs Rubber Washers